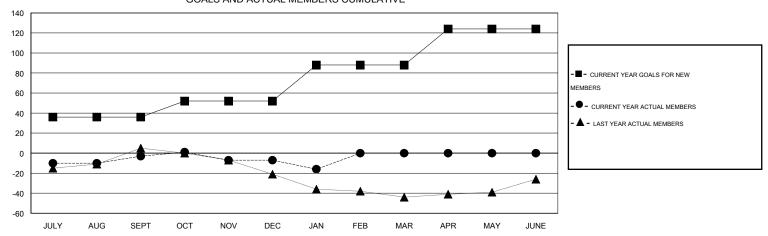

## GOALS AND ACTUAL MEMBERS CUMULATIVE

| DROPPED CLUBS: 2              |               | 28 CLUBS OF 59 ADDED 1 OR MORE<br>NEW MEMBERS | GENDER DISTRIBUTION  MALE 1,010 (72.87%) |              |           |
|-------------------------------|---------------|-----------------------------------------------|------------------------------------------|--------------|-----------|
| DROPPED MEMBERS               |               |                                               | FEMALE                                   | 376 (27.13%) |           |
| DECEASED CLUB CANCELLED OTHER | 15<br>0<br>74 | CLICK HERE FOR HEALTH ASSESSMENT DATA         | FAMILY UNIT MEMBERS HEAD OF HOUSEHOLD    |              | 159<br>77 |
| TOTAL                         | 89            |                                               | NON-HEAD OF HOUSEHO                      | 82           |           |